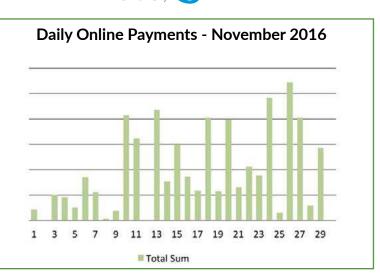

### **Success Story**

Oregon Eye Specialists upgraded to the new responsive Patient Portal in 2016. In an effort to provide a more convenient payment option to their patients, Bill Pay went live in October. By November, the practice received payments almost daily, all but three days during the month.

<sup>66</sup> Bill Pay has clearly helped us collect more patient dollars faster. I was surprised at how quickly online payments started coming in. Within a month of going live we were receiving online payments just about daily. This is a credit to Sophrona's good design and support throughout the implementation process. <sup>99</sup> -Ona S.. Oregon Eye Specialists, PC

Table 1. Oregon Eye Specialists Online Bill Pay Data During First Month of Usage